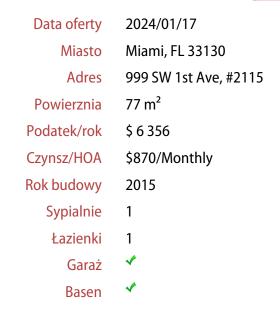

Condominium NINE AT MARY BRICKELL VIL 2115 #MLS: A11516037 \$ 599 000

Nine at mary brickell vil 2115 for sale located at 999 SW 1st Ave, #2115 Miami, FL 33130. Live in a luxury furnished residence at Mary Brickell Village with spectacular sunset views from your balcony. Large 1 bed, 1 bath unit featuring an extra-large dressing room. European Kitchen, top-of-the-line appliances, Washer /Dryer, large closet with an extra queen bed and balcony. Excellent location within walking distance of BRICKELL CITY CENTER Shopping center, Fine Restaurants, Publix supermarket, LA Fitness, Metro Mover & Train for easy access anywhere in the City, offering you a comfortable and convenient lifestyle coveted by all who study or work in this area. Easy access to I-95.