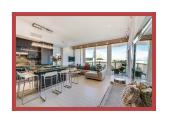

Łazienki 2

Beautifully renovated 3 bedroom corner residence at Artecity South! Big, light filled rooms with towering 10.5 ceilings, direct East views of Collins park, and partial ocean! Excellent split bedroom layout and an open living area perfect for entertaining. Fully outfitted designer kitchen with over-sized center island. Designer finishes, electric window treatments, and stylish white wood porcelain flooring. 1 Parking Spot - Amenities inlcude 2 Pools + gym. Ideally located within a short walk to the beach and Lincoln Road. Lease Min 6 months or more.