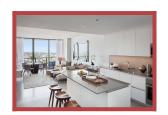

Łazienki 1/1

Garaż ✓

Rise is a 43 story tower designed by Arquitectonica. 1 Bedroom and 1 and a half bathroom. Marble floors. Walk-in closet in master bedroom. Floor to ceiling sliding glass doors, high ceilings, premium appliances. Italian kitchen cabinets. Amenities include: large heated swimming pool & hot tub, private shaded lounge areas, tropical gardens, barbecue grills, outdoor fitness areas and childrens play area. Direct & private entrance to the shops of Brickell City Center.